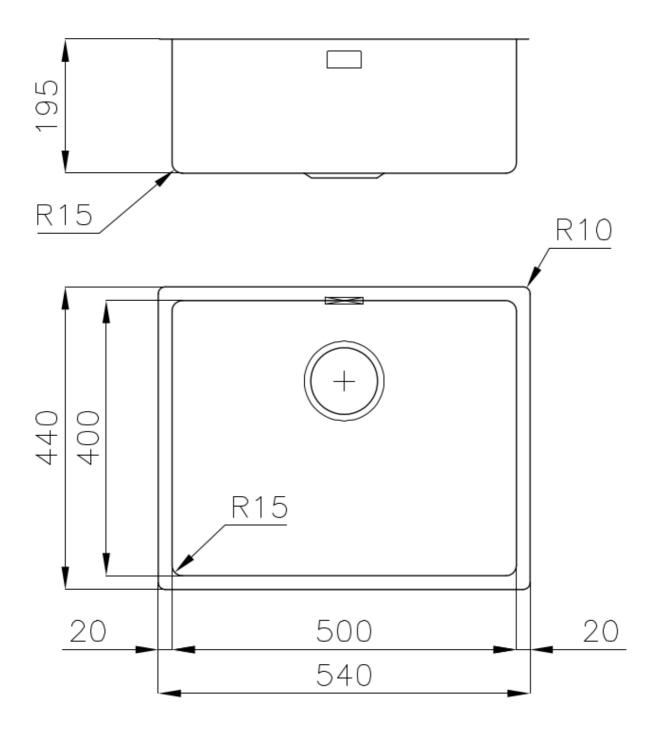

### **TECHNICAL DATA**

#### **DETAILS**

| Copper                                                          |
|-----------------------------------------------------------------|
| Undermount                                                      |
| PVD                                                             |
| AISI 304 stainless steel                                        |
| Foster brushed                                                  |
| 60 cm                                                           |
| 540 x 440 mm                                                    |
| Fixing hooks, gasket, drain, overflow and siphon, boxed packing |
| No standard holes                                               |
|                                                                 |

| Built-in hole             | View technical data sheet                                                                                                                                                                                                                                                                                                                   |
|---------------------------|---------------------------------------------------------------------------------------------------------------------------------------------------------------------------------------------------------------------------------------------------------------------------------------------------------------------------------------------|
| Drainer                   | No                                                                                                                                                                                                                                                                                                                                          |
| Width                     | 54 cm                                                                                                                                                                                                                                                                                                                                       |
| Bowl dimension            | 500 x 400 mm                                                                                                                                                                                                                                                                                                                                |
| Number of bowls           | 1 bowl                                                                                                                                                                                                                                                                                                                                      |
| Waste fitting             | 3,5" drain                                                                                                                                                                                                                                                                                                                                  |
| FEATURES                  |                                                                                                                                                                                                                                                                                                                                             |
| Basket 3,5" waste fitting | The drain is equipped with a large 3.5" drain, with the practical basket cap that prevents the discharge of solid parts.                                                                                                                                                                                                                    |
| Copper                    | The Copper finish is obtained by treating steel with a physical process called PVD (Phisical Vacuum Deposition) which deposits particles of noble metals on the surface. The result is a unique and refined aesthetic effect, and an improvement of the mechanical properties of the steel which is more resistant to impact and scratches. |
| High thickness            | Imm thick steel. A significant thickness, which guarantees the maximum sturdiness and durability.                                                                                                                                                                                                                                           |
| Perimetral overflow       | The overflow is always a security on the Foster sinks that prevents the overflow of water in case of oversights. The perimeter drain solution improves aesthetics thanks to its square and essential shape.                                                                                                                                 |
| Small radius              | Bowls with squared shapes with a modern design and an increased capacity, for a minimal aesthetics connected with an extreme practicity.                                                                                                                                                                                                    |