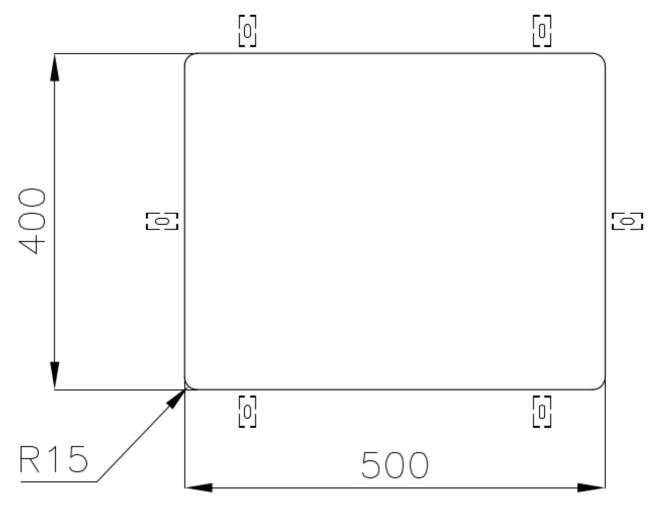

|
| Perimetral overflow       | The overflow is always a security on the Foster sinks that prevents the overflow of water in case of oversights. The perimeter drain solution improves aesthetics thanks to its square and essential shape.                                                                                                                                 |
| Small radius              | Bowls with squared shapes with a modern design and an increased capacity, for a minimal aesthetics connected with an extreme practicity.                                                                                                                                                                                                    |

### **TECHNICAL DATA**

# Foster ==



# Foster ==



Cut out size Dimensioni per foratura top

### **GALLERY**





# Foster ==

#### **OPTIONAL ACCESSORIES**



Cestello inox 8612 000



Glass chopping board 8631 300



HDPE Chopping board 8657 001



HPDE Twin chopping board 8644 101



8100 303 \* only in combination with the accessory 8644 101

Stainless steel plate rack



Stainless steel plate rack only usable in combination with the accessories 8644 003
8100 154



White basket 8612 100



**White bowl** 8153 100



Graters kit with ring-holder and food collection tray

8159 101 \* only in combination with the accessory 8644 101





Stainless steel perforated tray

8151 000

\* only in combination with the accessory 8644 101



Stainless steel plate rack

8100 201

#### **RECOMMENDED PAIRINGS**



**Mixer Tap Omega Copper** 

8497