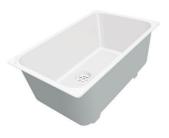

## **Sink KE Copper**

Kitchen Sinks Code: 2155 858

#### **DETAILS**

| Copper                                                          |
|-----------------------------------------------------------------|
| Undermount                                                      |
| PVD                                                             |
| AISI 304 stainless steel                                        |
| Foster brushed                                                  |
| 60 cm                                                           |
| 540 x 440 mm                                                    |
| Fixing hooks, gasket, drain, overflow and siphon, boxed packing |
| No standard holes                                               |
|                                                                 |

| Built-in hole             | View technical data sheet                                                                                                                                                                                                                                                                                                                   |
|---------------------------|---------------------------------------------------------------------------------------------------------------------------------------------------------------------------------------------------------------------------------------------------------------------------------------------------------------------------------------------|
| Drainer                   | No                                                                                                                                                                                                                                                                                                                                          |
| Width                     | 54 cm                                                                                                                                                                                                                                                                                                                                       |
| Bowl dimension            | 500 x 400 mm                                                                                                                                                                                                                                                                                                                                |
| Number of bowls           | 1 bowl                                                                                                                                                                                                                                                                                                                                      |
| Waste fitting             | 3,5" drain                                                                                                                                                                                                                                                                                                                                  |
| FEATURES                  |                                                                                                                                                                                                                                                                                                                                             |
| Basket 3,5" waste fitting | The drain is equipped with a large 3.5" drain, with the practical basket cap that prevents the discharge of solid parts.                                                                                                                                                                                                                    |
| Copper                    | The Copper finish is obtained by treating steel with a physical process called PVD (Phisical Vacuum Deposition) which deposits particles of noble metals on the surface. The result is a unique and refined aesthetic effect, and an improvement of the mechanical properties of the steel which is more resistant to impact and scratches. |
| High thickness            | Imm thick steel. A significant thickness, which guarantees the maximum sturdiness and durability.                                                                                                                                                                                                                                           |
| Perimetral overflow       | The overflow is always a security on the Foster sinks that prevents the overflow of water in case of oversights. The perimeter drain solution improves aesthetics thanks to its square and essential shape.                                                                                                                                 |
| Small radius              | Bowls with squared shapes with a modern design and an increased capacity, for a minimal aesthetics connected with an extreme practicity.                                                                                                                                                                                                    |