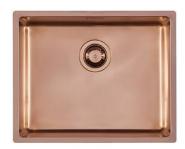

## **Sink KE Copper**

Kitchen Sinks Code: 2155 858

#### **DETAILS**

| Copper                                                          |
|-----------------------------------------------------------------|
| Undermount                                                      |
| PVD                                                             |
| AISI 304 stainless steel                                        |
| Foster brushed                                                  |
| 60 cm                                                           |
| 540 x 440 mm                                                    |
| Fixing hooks, gasket, drain, overflow and siphon, boxed packing |
| No standard holes                                               |
|                                                                 |