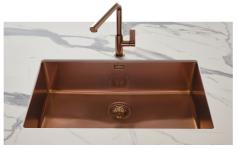

## **Sink KE Copper**

Kitchen Sinks Code: 2155 858

#### **DETAILS**

| Copper                                                          |
|-----------------------------------------------------------------|
| Undermount                                                      |
| PVD                                                             |
| AISI 304 stainless steel                                        |
| Foster brushed                                                  |
| 60 cm                                                           |
| 540 x 440 mm                                                    |
| Fixing hooks, gasket, drain, overflow and siphon, boxed packing |
| No standard holes                                               |
|                                                                 |

| Built-in hole             | View technical data sheet                                                                                                                                                                                                                                                                                                                   |
|---------------------------|---------------------------------------------------------------------------------------------------------------------------------------------------------------------------------------------------------------------------------------------------------------------------------------------------------------------------------------------|
| Drainer                   | No                                                                                                                                                                                                                                                                                                                                          |
| Width                     | 54 cm                                                                                                                                                                                                                                                                                                                                       |
| Bowl dimension            | 500 x 400 mm                                                                                                                                                                                                                                                                                                                                |
| Number of bowls           | 1 bowl                                                                                                                                                                                                                                                                                                                                      |
| Waste fitting             | 3,5" drain                                                                                                                                                                                                                                                                                                                                  |
| FEATURES                  |                                                                                                                                                                                                                                                                                                                                             |
| Basket 3,5" waste fitting | The drain is equipped with a large 3.5" drain, with the practical basket cap that prevents the discharge of solid parts.                                                                                                                                                                                                                    |
| Copper                    | The Copper finish is obtained by treating steel with a physical process called PVD (Phisical Vacuum Deposition) which deposits particles of noble metals on the surface. The result is a unique and refined aesthetic effect, and an improvement of the mechanical properties of the steel which is more resistant to impact and scratches. |
| High thickness            | Imm thick steel. A significant thickness, which guarantees the maximum sturdiness and durability.                                                                                                                                                                                                                                           |
| Perimetral overflow       | The overflow is always a security on the Foster sinks that prevents the overflow of water in case of oversights. The perimeter drain solution improves aesthetics thanks to its square and essential shape.                                                                                                                                 |
| Small radius              | Bowls with squared shapes with a modern design and an increased capacity, for a minimal aesthetics connected with an extreme practicity.                                                                                                                                                                                                    |