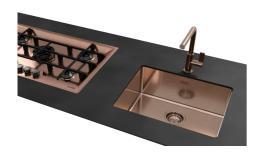

is always a security on the Foster sinks that prevents the overflow of water in case of oversights. The perimeter drain solution improves aesthetics thanks to its square and essential shape.                                                                                                                                 |
| Small radius              | Bowls with squared shapes with a modern design and an increased capacity, for a minimal aesthetics connected with an extreme practicity.                                                                                                                                                                                                    |

### **TECHNICAL DATA**

# Foster ==



# Foster ==



Cut out size Dimensioni per foratura top

### **GALLERY**





# Foster ==

#### **OPTIONAL ACCESSORIES**



Cestello inox 8612 000



Glass chopping board 8631 300



HDPE Chopping board 8657 001



HPDE Twin chopping board 8644 101



8100 303 \* only in combination with the accessory 8644 101

Stainless steel plate rack



Stainless steel plate rack only usable in combination with the accessories 8644 003
8100 154



White basket 8612 100



**White bowl** 8153 100



Graters kit with ring-holder and food collection tray

8159 101 \* only in combination with the accessory 8644 101





Stainless steel perforated tray

8151 000

\* only in combination with the accessory 8644 101



Stainless steel plate rack

8100 201

#### **RECOMMENDED PAIRINGS**



**Mixer Tap Omega Copper** 

8497 400